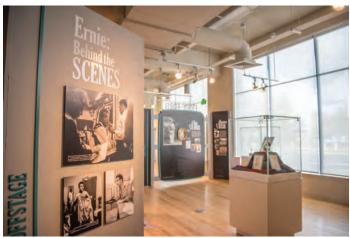

## **ENVIRONMENT**

ERNIE T. FORD EXHIBIT
BIRTHPLACE OF COUNTRY MUSIC MUSEUM INSTALLATION