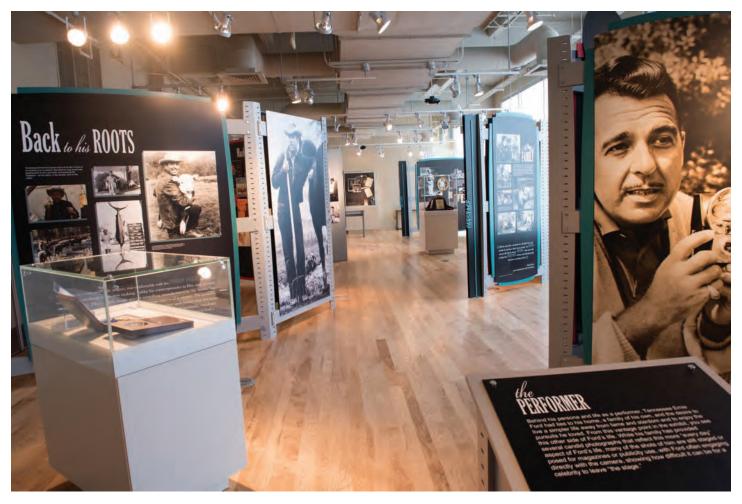

## **ENVIRONMENT**

ERNIE T. FORD EXHIBIT
BIRTHPLACE OF COUNTRY MUSIC MUSEUM INSTALLATION