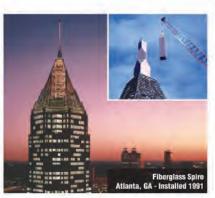

## ARCHITECTURAL CONCEALMENT SYSTEMS

Strongwell offers a broad range of FRP (fiber reinforced polymer) structural materials, systems and fabricated structures. Strongwell's fiberglass products are ideal solutions for architectural concealments, as they are attractive, easy to install, lightweight and transparent to cellular emissions and radio waves.

#### Conceal:

- Antennas
- Transmission Equipment
- Satellite Dishes
- HVAC Equipment

- Lightweight materials no need to reinforce support systems or roof
- Designed to match existing facade
- Upgrade Visual Aesthetics
- Improve Sight Lines
- Increase Rental Income