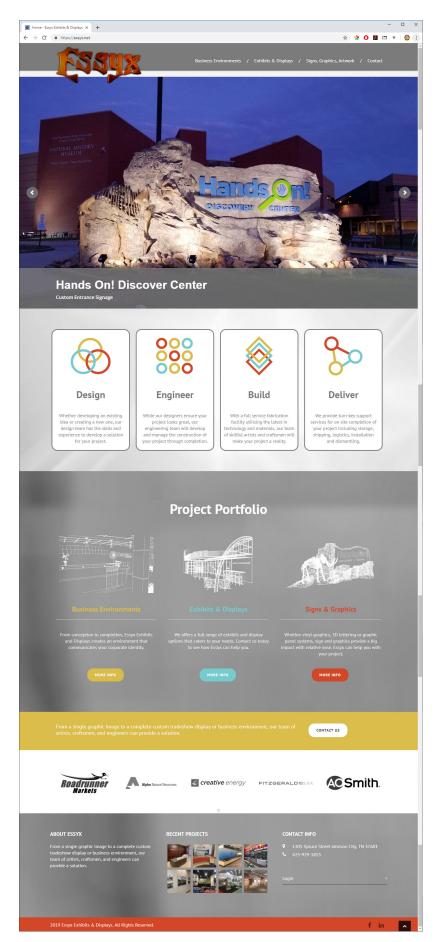

## ARCHITECTURAL CONCEALMENT SYSTEMS

Strongwell offers a broad range of FRP (fiber reinforced polymer) structural materials, systems and fabricated structures. Strongwell's fiberglass products are ideal solutions for architectural concealments, as they are attractive, easy to install, lightweight and transparent to cellular emissions and radio waves.

#### Conceal:

- Antennas
- Transmission Equipment
- Satellite Dishes
- HVAC Equipment

- Lightweight materials no need to reinforce support systems or roof
- Designed to match existing facade
- Upgrade Visual Aesthetics
- Improve Sight Lines
- Increase Rental Income