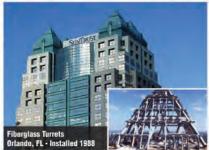

## ARCHITECTURAL CONCEALMENT SYSTEMS

Strongwell offers a broad range of FRP (fiber reinforced polymer) structural materials, systems and fabricated structures. Strongwell's fiberglass products are ideal solutions for architectural concealments, as they are attractive, easy to install, lightweight and transparent to cellular emissions and radio waves.

#### Conceal:

- Antennas
- Transmission Equipment
- Satellite Dishes
- HVAC Equipment

- Lightweight materials no need to reinforce support systems or roof
- Designed to match existing facade
- Upgrade Visual Aesthetics
- Improve Sight Lines
- Increase Rental Income