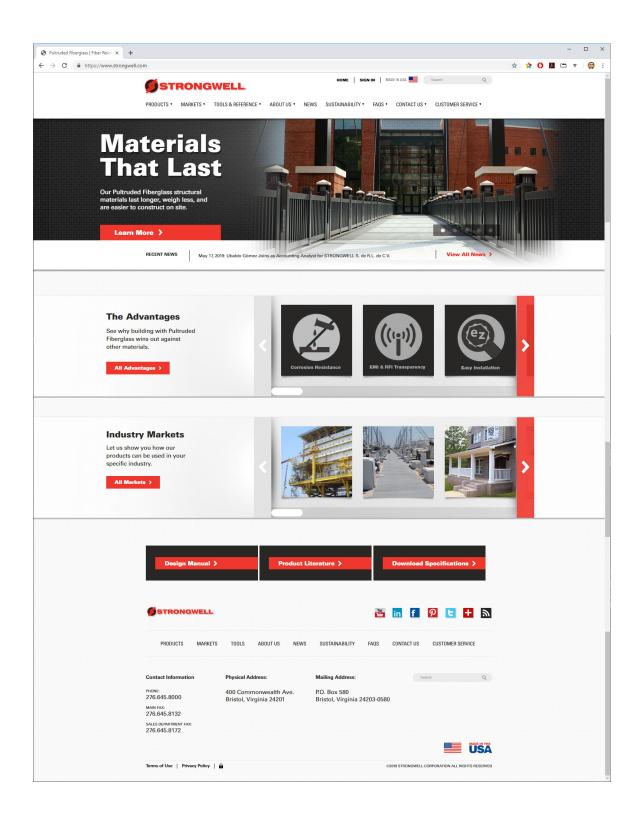

#### Stone Mountain 16+ Years Later, Still "Tops" Expectations

Over sixteen years ago EXTREN® fiberglass structural shapes, DURASHIELD® building panels and FIBREBOLT® fiberglass studs and nuts were installed as part of a 53° square roof atop the Aerial Tram Station on Stone Mountain, Georgia. The structure also houses and conceals twenty antennae, Today, the structure continues to show the excellent return on investment for its current owners. It continues to meet structural requirements, remains invisible to radio frequencies and maintains its aesthetic beauty to complement the park atmosphere.

The fiber reinforced polymer (FRP) structure was created for the 1996 Olympics and was designed by Diedrich Architects, with Heery International doing the engineering work. Today, it also continues to serve as a visitor center and mountaintop station for the park's 2,500-foot sky lift tram ride, which specified a roof of this size.

The FRP hip roof, 16'9" at its peak, used EXTREN" 24" 1-beams in 40' lengths for ridge members and has 64 rafters and 17 columns (10"

and 12" EXTREN® FRP wide flange beams), and 130 hand lay-up, ½" thick connection plates. The fiberglass structure was covered with 3,400 lineal feet of 1" DURASHIELD® FRP building panels. FIBREBOLT® FRP fasteners were used to bolt through the DURASHIELD® panels through top and bottom flanges of the rafters. Strongwell was able to prefabricate and partially assemble the project before shipping to the site.

FRP has always been known for excellent durability and the 16+ years of exposure on Stone Mountain has had little to no effect on the product.

When asked recently about the lifespan of the Strongwell products used on the facility, property managers were pleased to report the products still look to be in excellent shape and the structure shows very little wear and tear. Too often, the industry concentrates on short-term costs. Now, years later, the decision to go with FRP has proven to be a value-added long term investment.