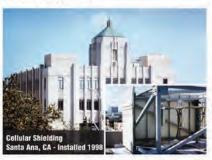

## ARCHITECTURAL CONCEALMENT SYSTEMS

Strongwell offers a broad range of FRP (fiber reinforced polymer) structural materials, systems and fabricated structures. Strongwell's fiberglass products are ideal solutions for architectural concealments, as they are attractive, easy to install, lightweight and transparent to cellular emissions and radio waves.

#### Conceal:

- Antennas
- Transmission Equipment
- Satellite Dishes
- HVAC Equipment

- Lightweight materials no need to reinforce support systems or roof
- Designed to match existing facade
- Upgrade Visual Aesthetics
- Improve Sight Lines
- Increase Rental Income